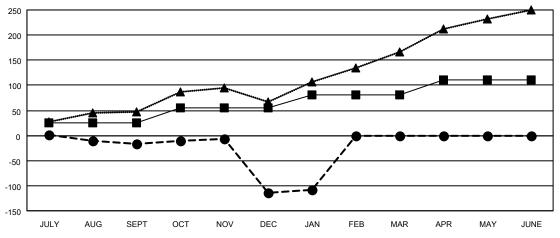

## GOALS AND ACTUAL MEMBERS CUMULATIVE

| - | MEMBER | <b>GROWTH</b> | NET | GOAL |
|---|--------|---------------|-----|------|
|   |        |               |     |      |

- MEMBER GROWTH ACTUAL

- LAST YEAR MEMBERSHIP ACTUAL

| Members               |     |                  |                        |                                                      |  |
|-----------------------|-----|------------------|------------------------|------------------------------------------------------|--|
| RESULTS FOR 2022-2023 |     |                  |                        |                                                      |  |
| QUARTER               | _   | ROWTH NET<br>OAL | MEMBER GROWT<br>ACTUAL | H DROPPED<br>MEMBERS ACTUAL<br>(including transfers) |  |
| JULY/AUG/SE           | ΕPΤ | 25               | 34                     | 47                                                   |  |
| OCT/NOV/DE            | C   | 30               | 59                     | 151                                                  |  |
| JAN/FEB/MAR           |     | 25               | 22                     | 12                                                   |  |
| APR/MAY/JUNE          |     | 30               | 0                      | 0                                                    |  |