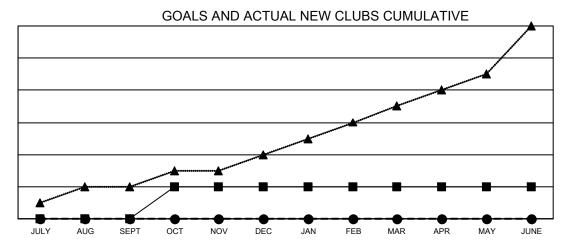

- CURRENT YEAR GOALS FOR NEW CLUBS

- ■ - CURRENT YEAR ACTUAL NEW CLUBS

- ▲ - LAST YEAR ACTUAL NEW CLUBS

## Multiple District 117

| Clubs                 |               |           |               |  |  |
|-----------------------|---------------|-----------|---------------|--|--|
| RESULTS FOR 2022-2023 |               |           |               |  |  |
| QUARTER               | NEW CLUB GOAL | NEW CLUBS | DROPPED CLUBS |  |  |
| JULY/AUG/SEPT         | 0             | 0         | 1             |  |  |
| OCT/NOV/DEC           | 2             | 0         | 2             |  |  |
| JAN/FEB/MAR           | 0             | 0         | 0             |  |  |
| APR/MAY/JUNE          | 0             | 0         | 0             |  |  |